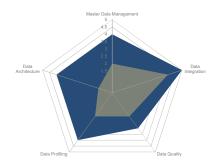

### ➢ Data Governance Spider™

This method will give you **exact understanding** of the data, its **governance** and how it complies with **regulatory issues** associated with it. The **current situation** is analyzed as well as the different ways to **improve**.